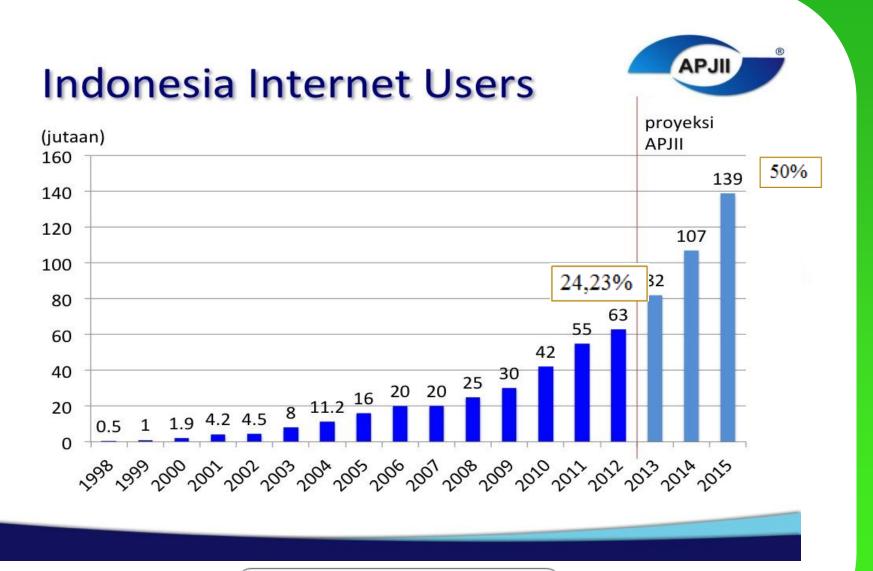

# INTRODUCTION

The usage of *tijarah* is understood as thing that is not only about material, but much more about immaterial that related to Allah SWT (Fauroni, 2003:95).

Source: http:/www.apjii.or.id

Online Commerce Activity (Spiller and Baier, 2004:240)